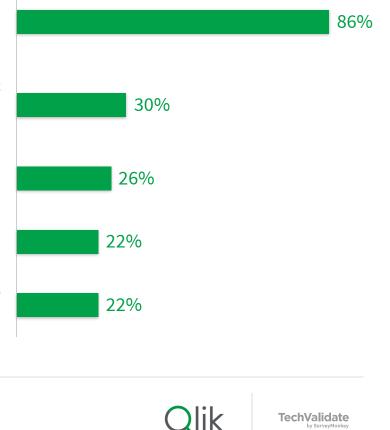

## Please mark the True statements:

Adopting Qlik Sense supports our organization's drive to modernize business operations and processes.

Since implementing Qlik Sense, we've found it provides faster development and a short learning curve.

Our organization is starting to see an increase in data literacy resulting from our use of Qlik Sense.

We've been able to adopt Qlik Sense at our own pace with no disruptions, no downtime.

We've been able to kick-off new projects quickly with Qlik Sense.