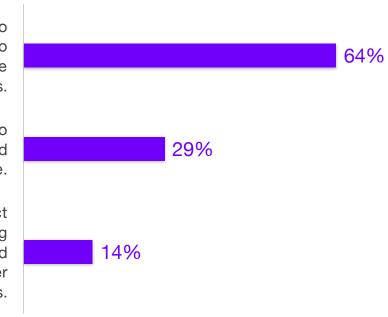

## Prevalent Customers Get More Done with the Same – or Fewer – Resources

Which of the following statements below do you agree with now that you are utilizing Prevalent?

With the same resources, we are now able to spend time mitigating risks as opposed to validating information. We are focused on the right things.

We require fewer resources dedicated to collecting and analyzing questionnaires and vendor-submitted evidence.

My organization has been able to redirect resources previously dedicated to collecting and analyzing vendor-submitted questionnaires and evidence to other activities.

Source: TechValidate survey of 14 users of Prevalent

Published: Jun. 28, 2020 TVID: 290-79D-F46

TechValidate