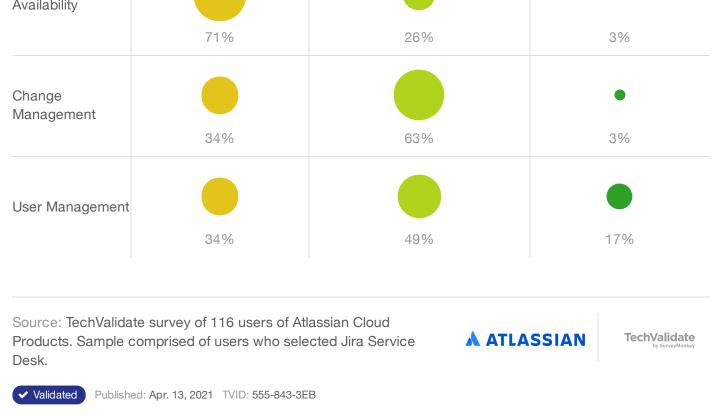

## Please rate the following characteristics on cloud compared to your server or Data Center deployment.

|                        | Better on cloud | Equivalent on cloud | Worse on cloud |
|------------------------|-----------------|---------------------|----------------|
|                        |                 |                     |                |
| Security               | 59%             | 30%                 | 11%            |
| Compliance             |                 |                     |                |
|                        | 41%             | 47%                 | 12%            |
| Privacy                |                 |                     |                |
|                        | 30%             | 46%                 | 24%            |
| Overall<br>Performance |                 |                     |                |
|                        | 50%             | 34%                 | 16%            |
| Speed                  |                 |                     |                |
|                        | 41%             | 35%                 | 24%            |
| Automation             |                 |                     |                |
|                        | 50%             | 38%                 | 12%            |
| Innovation             |                 |                     | •              |
|                        | 58%             | 37%                 | 5%             |
| Integrations           |                 |                     |                |
|                        | 43%             | 31%                 | 26%            |
| Reliability            |                 |                     | •              |
|                        | 67%             | 29%                 | 4%             |
| Availability           |                 |                     | •              |