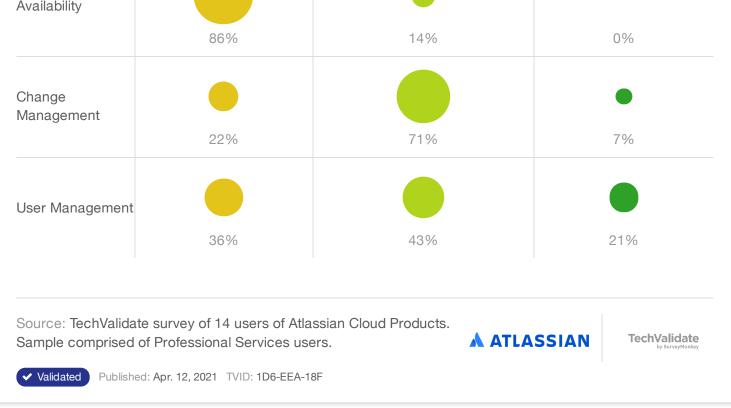

## Please rate the following characteristics on cloud compared to your server or Data Center deployment.

|                        | Better on cloud | Equivalent on cloud | Worse on cloud |
|------------------------|-----------------|---------------------|----------------|
|                        |                 |                     |                |
| Security               | 50%             | 29%                 | 21%            |
| Compliance             |                 |                     |                |
|                        | 50%             | 43%                 | 7%             |
|                        | 50 %            | 43.70               | 170            |
| Privacy                |                 |                     |                |
|                        | 28%             | 36%                 | 36%            |
| Overall<br>Performance |                 |                     | •              |
|                        | 57%             | 36%                 | 7%             |
| Speed                  |                 |                     |                |
|                        | 50%             | 43%                 | 7%             |
| Automation             |                 |                     |                |
|                        |                 |                     |                |
|                        | 43%             | 43%                 | 14%            |
| Innovation             |                 |                     |                |
|                        | 71%             | 29%                 | 0%             |
| Integrations           |                 |                     |                |
|                        | 28%             | 36%                 | 36%            |
|                        |                 |                     |                |
| Reliability            |                 |                     |                |
|                        | 86%             | 14%                 | 0%             |
| Availability           |                 |                     |                |